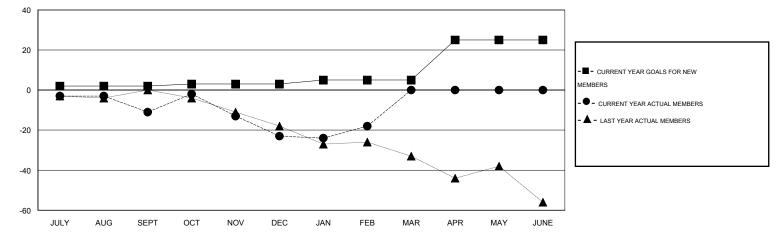

## LOCATION ENGLAND

| -                          |                  | Clubs               |                            |                             | Members                    |                    |                                  |                              |                             |
|----------------------------|------------------|---------------------|----------------------------|-----------------------------|----------------------------|--------------------|----------------------------------|------------------------------|-----------------------------|
|                            | RESU             | LTS FOR 2013-2014   |                            |                             | RESULTS FOR 2013-2014      |                    |                                  |                              |                             |
| QUARTER                    | NEW CLUB<br>GOAL | ACTUAL NEW<br>CLUBS | ACTUAL<br>DROPPED<br>CLUBS | ACTUAL NET<br>GAIN/<br>LOSS | QUARTER                    | NEW MEMBER<br>GOAL | ACTUAL TOTAL<br>MEMBERS<br>ADDED | ACTUAL<br>DROPPED<br>MEMBERS | ACTUAL NET<br>GAIN/<br>LOSS |
| JULY/AUG/SEPT              | 0                | 0                   | 0<br>0                     | 0<br>0                      | JULY/AUG/SEPT              | 2                  | 19<br>25                         | 30<br>37                     | -11<br>-12                  |
| OCT/NOV/DEC<br>JAN/FEB/MAR | 0                | 0                   | 0                          | 0                           | OCT/NOV/DEC<br>JAN/FEB/MAR | 2                  | 25<br>25                         | 20                           | -12<br>5                    |
| APR/MAY/JUNE               | 1                | 0                   | 0                          | 0                           | APR/MAY/JUNE               | 20                 | 0                                | 0                            | 0                           |